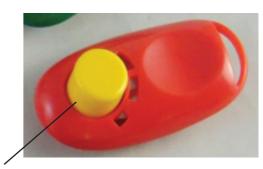

# **Approval Proof**

Button to be white

## **Product Colour**

Pantone 485C

White Button

Dog Clicker 63mm\*31mm\*18mm Branding Method: Silk Print