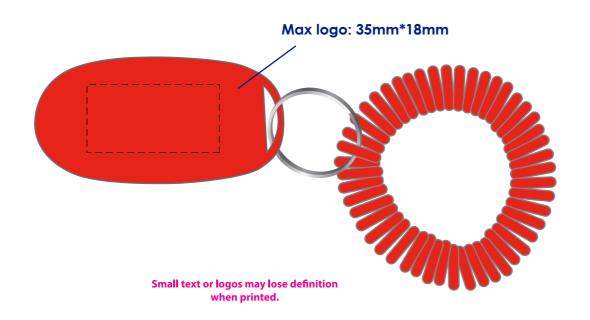

# **Approval Proof**





Button to be white

### **Colours**



-

## **Product Colour**



Pantone 485C



White Button

Dog Clicker 63mm\*31mm\*18mm Branding Method: Silk Print

## **Logo Size**



#### **Terms & Conditions**

It is the clients responsibility to check the above artwork has been produced correctly by our factory to suit the manufacturing process. Whilst every effort has been made to copy the artwork provided, certain pantones have a tolerance of -10% +10% colour variation. Please note colours can vary from monitor so always check the pantone. Any correction/amendments after Moulds/Screens have been created will result in a new Mould/Screen being required and charged By signing off acceptance you have agreed to proceed and such no errors or omissions can be accepted or highlighted once the goo